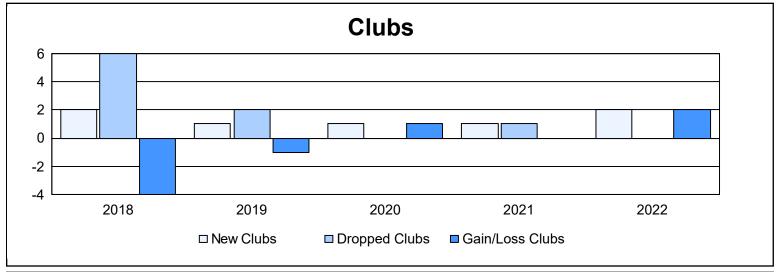

District 2 X1 As of June 2022 Cumulative

| Year      | New<br>Clubs | Dropped<br>Clubs | Gain/<br>Loss<br>Clubs | New<br>Members | Charter<br>Members | Reinstate<br>Members | Transfer<br>Members | Total<br>Member<br>Added | Total<br>Members<br>Dropped | Gain/<br>Loss<br>Members |
|-----------|--------------|------------------|------------------------|----------------|--------------------|----------------------|---------------------|--------------------------|-----------------------------|--------------------------|
| 2017-2018 | 2            | 6                | -4                     | 260            | 61                 | 31                   | 22                  | 374                      | 463                         | -89                      |
| 2018-2019 | 1            | 2                | -1                     | 182            | 86                 | 6                    | 9                   | 283                      | 301                         | -18                      |
| 2019-2020 | 1            | 0                | 1                      | 237            | 25                 | 20                   | 11                  | 293                      | 290                         | 3                        |
| 2020-2021 | 1            | 1                | 0                      | 190            | 28                 | 8                    | 8                   | 234                      | 270                         | -36                      |
| 2021-2022 | 2            | 0                | 2                      | 319            | 57                 | 9                    | 7                   | 392                      | 284                         | 108                      |
| Average   | 1            | 2                | 0                      | 238            | 51                 | 15                   | 11                  | 315                      | 322                         | -6                       |